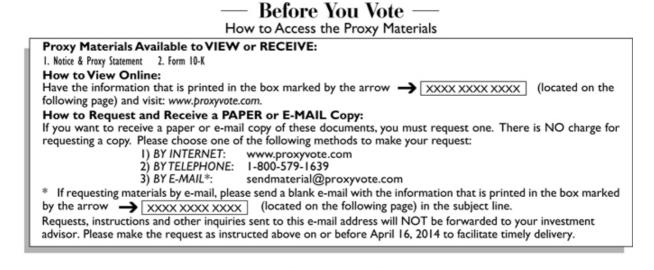

You are receiving this communication because you hold shares in the above named company.

This is not a ballot. You cannot use this notice to vote these shares. This communication presents only an overview of the more complete proxy materials that are available to you on the Internet. You may view the proxy materials online at www.proxyvote.com or easily request a paper copy (see reverse side).

We encourage you to access and review all of the important information contained in the proxy materials before voting.

See the reverse side of this notice to obtain proxy materials and voting instructions.

Vote By Internet: To vote now by Internet, go to www.proxyvote.com. Have the information that is printed in the box

requirements for meeting attendance. At the meeting, you will need to request a ballot to vote these shares.

Vote By Mail: You can vote by mail by requesting a paper copy of the materials, which will include a proxy card.

marked by the arrow  $\rightarrow$  XXXX XXXX XXXX available and follow the instructions.